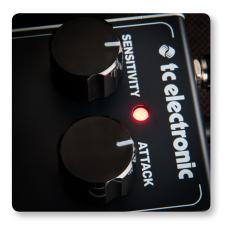

#### Subtle and simple

Thanks to just 2 knobs (Sensitivity & Attack) and a true bypass switch, CRESCENDO AUTO SWELL is easy to use and functions much like a noise gate, only in reverse. Instead of clamping down on the tail of your signal, CRESCENDO AUTO SWELL mutes the initial attack and then swells up to full volume. Put simply, it removes the pick attack and blooms into a beautiful swelling note.