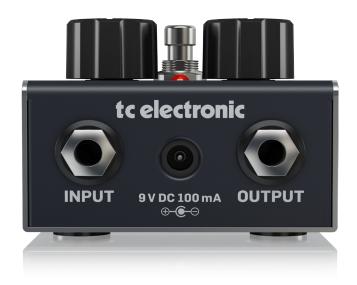

## CRESCENDO AUTO SWELL

Responsive Crescendo Pedal with 2-Knob Interface for Haunting Guitar Line Manipulation

- Lets you create rolling and powerful volume swells
- Instantly accessible 2-knob interface featuring sensitivity and attack
- Controls attack time to create almost violin-like guitar lines
- True bypass for ultimate signal integrity
- "Built-like-a-tank" metal chassis
- Runs on 9 V battery or the PSU-SB DC power supply (not included)
- 3-Year Warranty Program\*
- Designed and engineered in Denmark