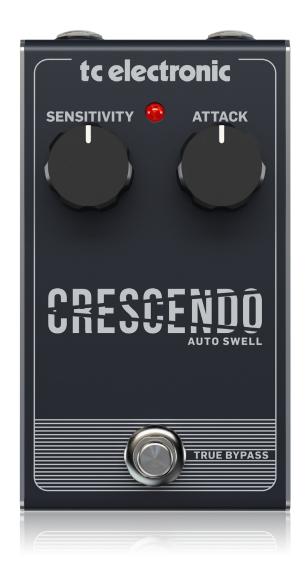

## CRESCENDO AUTO SWELL

Responsive Crescendo Pedal with 2-Knob Interface for Haunting Guitar Line Manipulation

- Lets you create rolling and powerful volume swells
- Instantly accessible 2-knob interface featuring sensitivity and attack
- Controls attack time to create almost violin-like guitar lines
- True bypass for ultimate signal integrity
- "Built-like-a-tank" metal chassis
- Runs on 9 V battery or the PSU-SB DC power supply (not included)
- 3-Year Warranty Program\*
- Designed and engineered in Denmark

#### Subtle and simple

Thanks to just 2 knobs (Sensitivity & Attack) and a true bypass switch, CRESCENDO AUTO SWELL is easy to use and functions much like a noise gate, only in reverse. Instead of clamping down on the tail of your signal, CRESCENDO AUTO SWELL mutes the initial attack and then swells up to full volume. Put simply, it removes the pick attack and blooms into a beautiful swelling note.